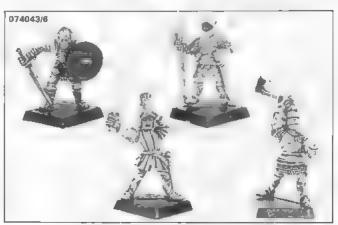

### 074043 FOOT KNIGHTS

074043/4

THESE FIGHTERS ARE SUITABLE FOR USE AS REIKSGUARD, HEROES, CHAMPIONS AND KNIGHTS OF THE EMPIRE EACH TRADE SLEEVE CONTAINS 2 EACH OF 6 DIFFERENT BLISTERS

Copyright 7 1989 Gemes Workshop Ltd. All rights reserved